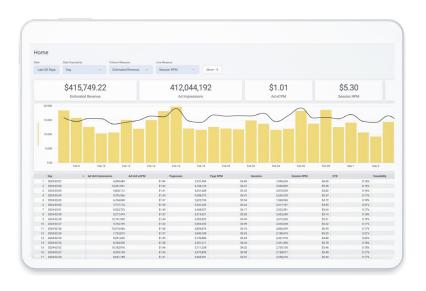

## Centralized, Real-time Performance Reporting

- Log performance data at the page level
- Track 40+ dimensions and 20+ granular data measures including identity and audience segments
- Create custom alerts to monitor performance
- User and session level performance reporting
- Pre-built dashboards including unified deals reporting