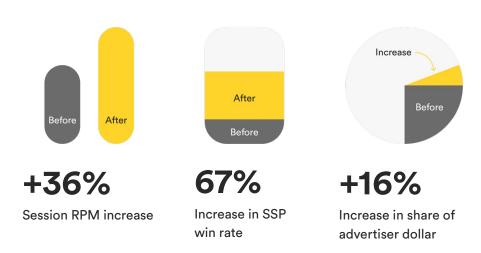

## **Improve SPO**

Publisher sees clear ROI within 30 days of integrating Ad Management.

sovrn.com Sovrn Ad Management AdM-02-24